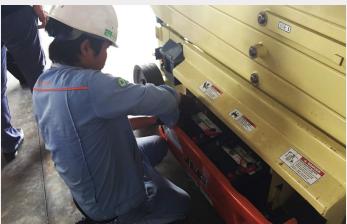

## **OVERVIEW**

Most Mobile Elevating Work Platforms come with flooded leadacid batteries to power the equipment and, as a result, electrolyte spills or fluid overflow can result in workforce injuries when maintaining and servicing the machines in the field.

Before making the decision, JLG Singapore considered the maintenance cost of a flooded lead-acid battery, the corrosive properties and its damage to the machine, and the potential for improper and hazardous handling and service. With that in mind, the OEM determined that the added upfront costs of an AGM technology provide a superior return on investment.