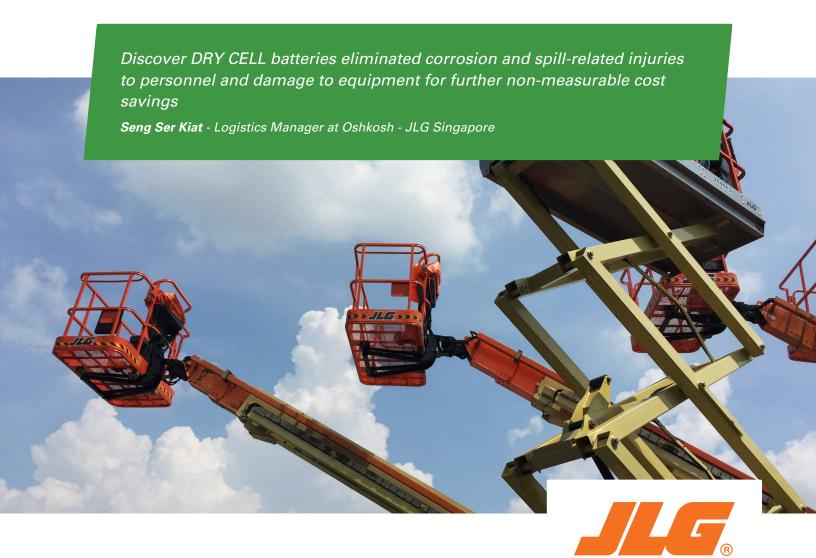

Discover DRY CELL AGM batteries offered the best solution, providing safety and service advantages over flooded lead-acid products. "Discover's maintenance-free batteries eliminated corrosion and spill-related injuries to personnel and damage to equipment for further non-measurable cost savings", mentioned Seng Ser Kiat, Logistics Manager at Oshkosh-JLG Singapore.