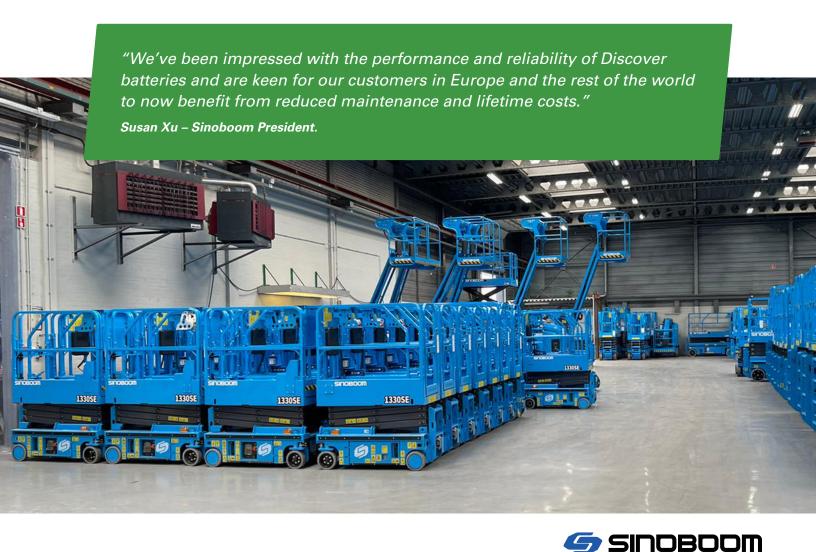

#### **24V SYSTEM**

- 4 EVGC6A-A DRY CELL AGM Batteries
- GPSC3024 24V 30A

## **EQUIPMENT**

• Sinoboom 1932ME - Scissor Lift

# **REQUIREMENTS**

- High-current
- Long service life
- Maintenance-free, No-spill, No-gas