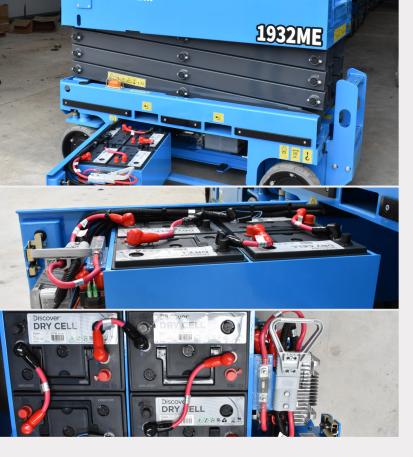

### **48V SYSTEM**

- 8 x EVL16A-A DRY CELL AGM Batteries
- GPSC6048 48V 60A

#### **EQUIPMENT**

• Sinoboom A460EJ - Electric Articulating Boom Lift

# **REQUIREMENTS**

- High-current
- · High capacity
- Maintenance-free, No-spill, No-gas

**TRUSTED** 

RESILIENCE

**ENHANCED RUNTIME** 

**EXTENDED** SERVICE LIFE

**EXTREME VIBRATION RESISTANCE** 

RELIABLE, SAFE, CERTIFIED