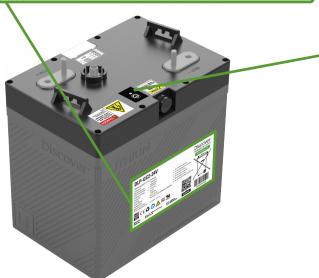

#### **Serial Number**

Product Example: DLP-GC2-48V

Serial Number Example. DLPFC48B162300001

**ON/OFF Switch** Status At-a-Glance