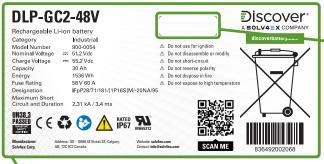

#### **Serial Number**

Product Example: DLP-GC2-48V

Serial Number Example. DLPFC48B162300001

**ON/OFF Switch** Status At-a-Glance