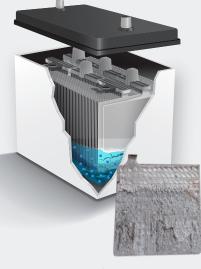

#### TRADITIONAL BATTERY

Without MIXTECH, acid in the electrolyte settles at the bottom which leads to excess corrosion and charge imbalance. This is known as acid stratification.