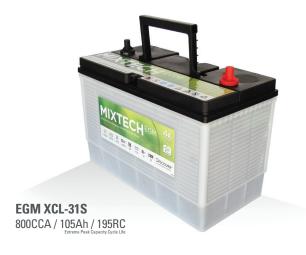

EGM batteries include Original Equipment Manufacturer (OEM) replacement market models that meet or exceed the original specifications and performance of conventional, EFB or AGM batteries installed as original in Automotive, Commercial Start-Stop and anti-idle vehicles.

**SPECIFICATIONS** 

MICRO-CYCLING

VIBRATION RESISTANT

EXTREME **TEMPERATURES** 

BOOST

ENHANCED

GLASS

HOTEL LOADS