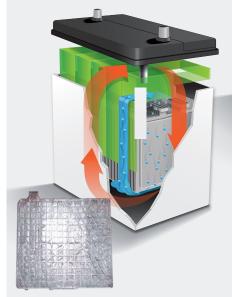

#### **MIXTECH: BATTERIES REMIXED**

The motion of your vehicle causes the electrolyte to circulate and continuously mix preventing acid stratification.

Acid stratification causes premature battery failure and represents the largest portion of battery warranty and related costs. MIXTECH is a patented acid mixing technology built into every Discover battery that uses the vehicle's natural movement to continuously mix the electrolyte inside the battery to prevent acid stratification and sustains performance and life.