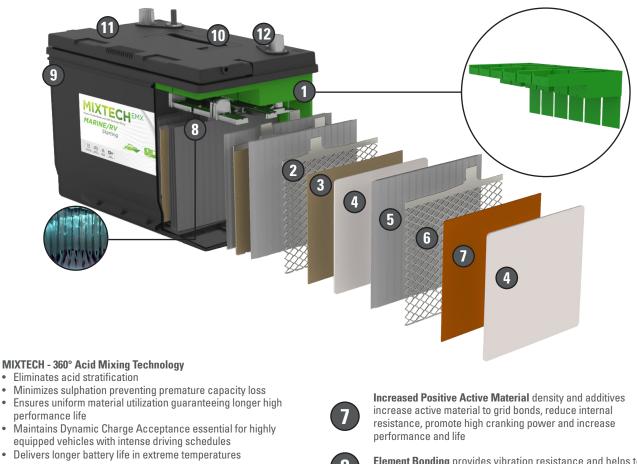

## THE MOST SIGNIFICANT IMPROVEMENT IN A BATTERY IN 50 YEARS.

8

**Element Bonding** provides vibration resistance and helps to resist positive plate growth

**Reinforced Polypropylene Case** utilizes completely sealed cover for true maintenance free performance

Built-in suitcase style handles

**Central Degassing** manifold with integrated flame arrestors collect and discharge gas away from terminals improving safety and reducing terminal corrosion. Gases travel through a spider-web like maze within the manifold trapping the water & electrolyte vapors re-combining them back into the battery preventing premature dry out.

Dual autopost + stainless steel stud terminal

Expanded Negative Grids increase tensile strength of active

Increased Negative Active Material density for improved life

Envelope (-) Separators reduce internal resistance and short

High purity Calcium Alloy Expanded Positive Grids increase

tensile strength of active material bonds, resist corrosion, and

Fiber-lock Scrim, embedded into the active material on each side of the + and - plates, increases active material bonds and reduces material erosion.

1

material bonds

circuits

minimize water loss

106 - 4105 Hickory Hill Rd Memphis, TN 38115, USA 🌜 + 1.888.819.4044 @ info@discoverbattery.com