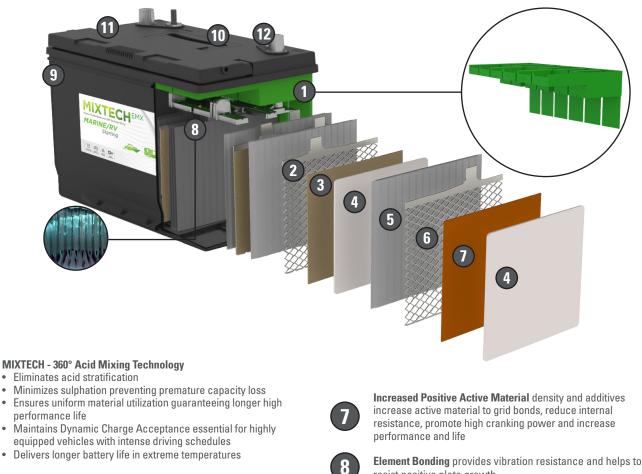

## THE MOST SIGNIFICANT IMPROVEMENT IN A BATTERY IN 50 YEARS.

Expanded Negative Grids increase tensile strength of active material bonds

1

Increased Negative Active Material density for improved life

Fiber-lock Scrim, embedded into the active material on each side of the + and - plates, increases active material bonds and reduces material erosion.

**Envelope (-) Separators** reduce internal resistance and short circuits

High purity Calcium Alloy Expanded Positive Grids increase tensile strength of active material bonds, resist corrosion, and minimize water loss resist positive plate growth

**Reinforced Polypropylene Case** utilizes completely sealed cover for true maintenance free performance

Built-in suitcase style handles

**Central Degassing** manifold with integrated flame arrestors collect and discharge gas away from terminals improving safety and reducing terminal corrosion. Gases travel through a spider-web like maze within the manifold trapping the water & electrolyte vapors re-combining them back into the battery preventing premature dry out.

Dual autopost + stainless steel stud terminal