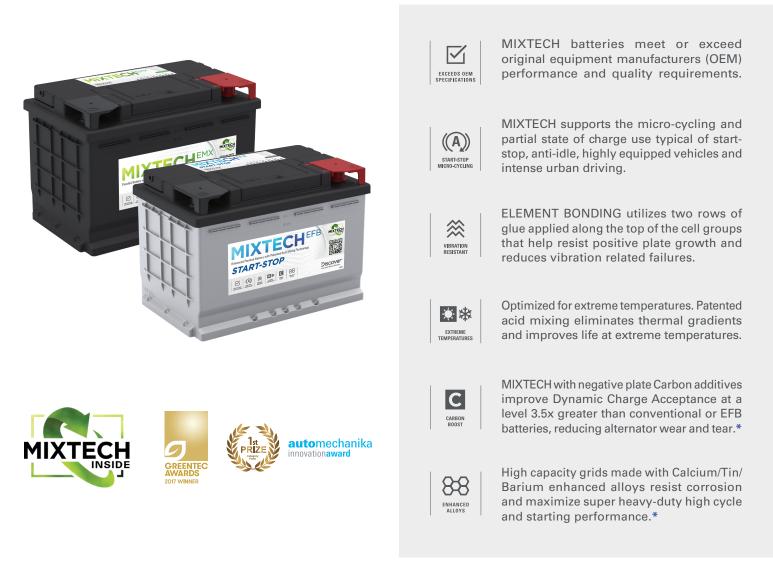

p versus other conventional batteries in the industry.

#### **MIXTECH: BATTERIES REMIXED**

#### **MIXTECH BATTERY**

The motion of your vehicle causes the electrolyte to circulate and continuously mix preventing acid stratification.





#### **TRADITIONAL BATTERY**

The motion of your vehicle causes the heavier acid in the electrolyte to settle at the bottom which leads to excess corrosion and charge imbalance. This is known as acid stratification.



## **FACT** VEHICLE NO-START IS ONE OF THE SINGLE LARGEST CAUSES OF PRODUCTIVITY LOSS IN FLEET APPLICATIONS.

MIXTECH BATTERIES DELIVER APPROXIMATELY 270,000 STARTS, A DYNAMIC CHARGE ACCEPTANCE OF UP TO 1.5x VERSUS A CONVENTIONAL BATTERY, AND AN INCREASED MICRO-CYCLIC ABILITY, MAKING IT A SUPERIOR OPTION FOR TAXI AND START-STOP VEHICLES.



\* EFB Start-Stop models