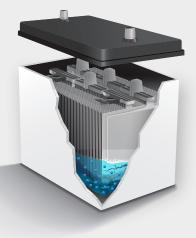

#### **TRADITIONAL BATTERY**

The motion of your vehicle causes the heavier acid in the electrolyte to settle at the bottom which leads to excess corrosion and charge imbalance. This is known as acid stratification.