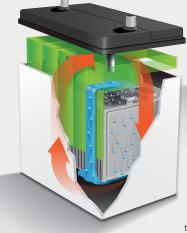

#### **MIXTECH BATTERY**

The motion of your vehicle causes the electrolyte to circulate and continuously mix preventing acid stratification.